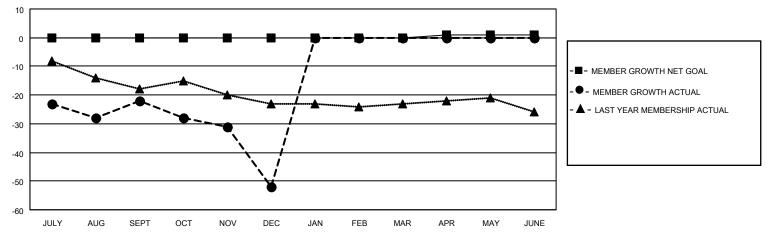

## District 36 O

| Clubs                 |               |           |               | Members               |                        |                         |                                                    |
|-----------------------|---------------|-----------|---------------|-----------------------|------------------------|-------------------------|----------------------------------------------------|
| RESULTS FOR 2022-2023 |               |           |               | RESULTS FOR 2022-2023 |                        |                         |                                                    |
| QUARTER               | NEW CLUB GOAL | NEW CLUBS | DROPPED CLUBS | QUARTER MEMB          | BER GROWTH NET<br>GOAL | MEMBER GROWTH<br>ACTUAL | DROPPED<br>MEMBERS ACTUAL<br>(including transfers) |
| JULY/AUG/SEPT         | 0             | 0         | 0             | JULY/AUG/SEPT         | 0                      | 27                      | 43                                                 |
| OCT/NOV/DEC           | 0             | 0         | 0             | OCT/NOV/DEC           | 0                      | 13                      | 41                                                 |
| JAN/FEB/MAR           | 0             | 0         | 0             | JAN/FEB/MAR           | 0                      | 0                       | 0                                                  |
| APR/MAY/JUNE          | 1             | 0         | 0             | APR/MAY/JUNE          | 1                      | 0                       | 0                                                  |

#### GOALS AND ACTUAL MEMBERS CUMULATIVE

| DROPPED CLUBS: 0 |    | 9 CLUBS OF 35 ADDED 1 OR                            | GENDER DISTRIBUTION       |                           |  |
|------------------|----|-----------------------------------------------------|---------------------------|---------------------------|--|
|                  |    | MORE NEW MEMBERS                                    | MALE                      | 461 (57.20%)              |  |
| DROPPED MEMBERS  |    |                                                     | FEMALE NON BINARY         | 345 (42.80%)<br>0 (0.00%) |  |
| DECEASED         | 13 |                                                     | PREFER NOT TO ANSWER      | 0 (0.00%)                 |  |
| CLUB CANCELLED   | 0  | CLICK HERE FOR CUMULATIVE TOTAL FAMILY UNIT MEMBERS |                           | 200                       |  |
| OTHER            | 71 | MEMBERSHIP DATA                                     |                           |                           |  |
| TOTAL            | 84 |                                                     | FAMILY MEMBERS PAYING HAI | LF DUES 103               |  |
|                  |    |                                                     |                           |                           |  |