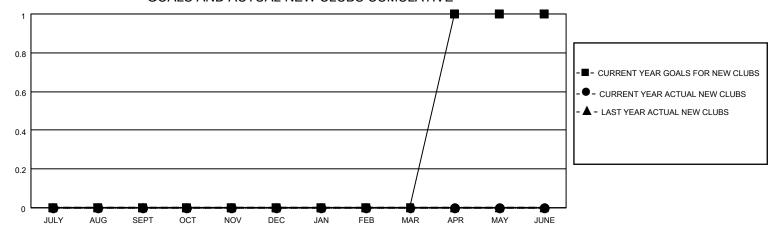

## District 36 O

| Clubs                 |               |           |               | Members               |                        |                         |                                                    |
|-----------------------|---------------|-----------|---------------|-----------------------|------------------------|-------------------------|----------------------------------------------------|
| RESULTS FOR 2022-2023 |               |           |               | RESULTS FOR 2022-2023 |                        |                         |                                                    |
| QUARTER               | NEW CLUB GOAL | NEW CLUBS | DROPPED CLUBS | QUARTER MEMB          | BER GROWTH NET<br>GOAL | MEMBER GROWTH<br>ACTUAL | DROPPED<br>MEMBERS ACTUAL<br>(including transfers) |
| JULY/AUG/SEPT         | 0             | 0         | 0             | JULY/AUG/SEPT         | 0                      | 27                      | 43                                                 |
| OCT/NOV/DEC           | 0             | 0         | 0             | OCT/NOV/DEC           | 0                      | 13                      | 41                                                 |
| JAN/FEB/MAR           | 0             | 0         | 0             | JAN/FEB/MAR           | 0                      | 0                       | 0                                                  |
| APR/MAY/JUNE          | 1             | 0         | 0             | APR/MAY/JUNE          | 1                      | 0                       | 0                                                  |

#### GOALS AND ACTUAL NEW CLUBS CUMULATIVE